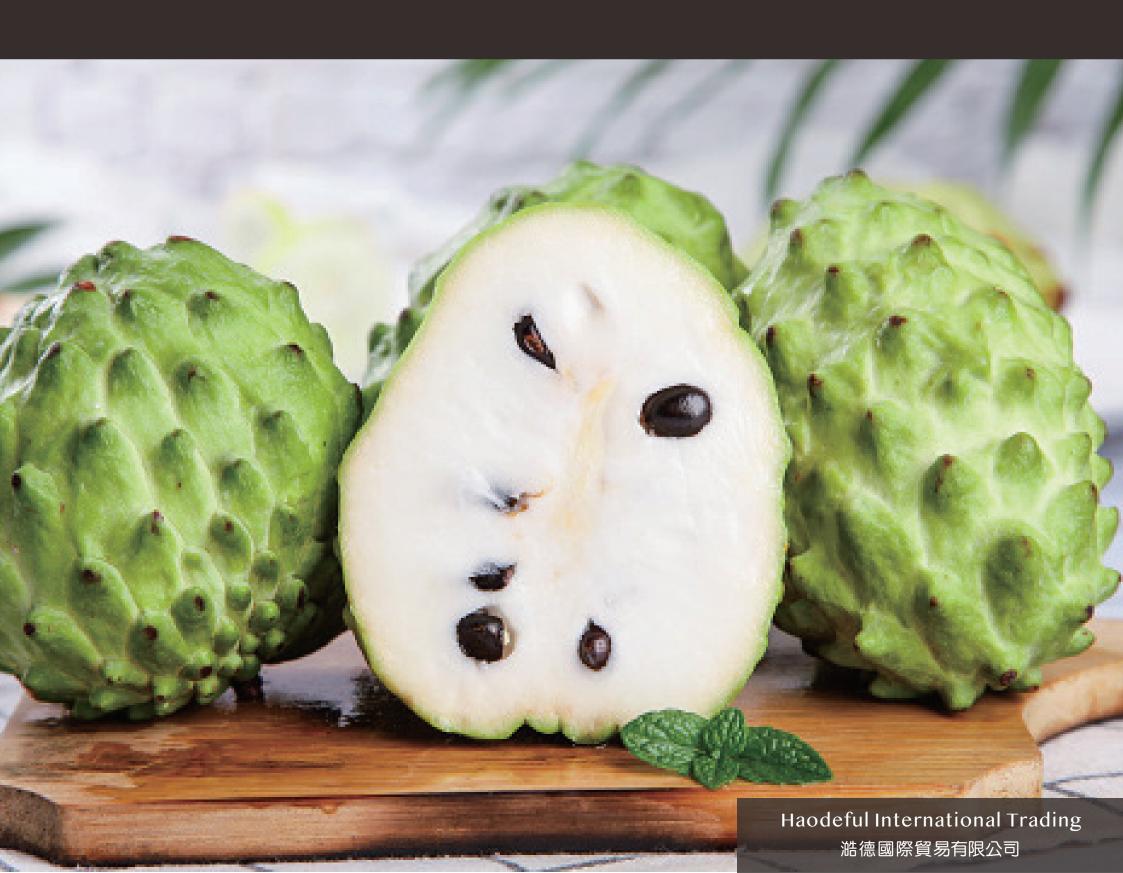

## 事事皆佳"釋釋皆迦"

鳳梨釋迦,滑順綿密口感、甜潤中帶出豐富花果香、入口即化、讓人想一顆接一顆,味道帶有淡淡花香,肉質軟中帶Q,咀嚼後口感綿密,會在唇齒間留下香甜的釋迦香氣,濃濃的甜潤縈繞心頭。後熟品質更加穩定

甜度 18 度以上 | 產期: 一年二收 | 每年8~10、12~3月

## **Custard Apple (Atemoya)**

**SAKYA**. The flesh is fragrant and sweet, creamy white through light yellow, and resembles and tastes like custard. The seeds are coated with the flesh. It is soft, slightly grainy, and slippery. Taiwan has completed the development of new varieties. The sweetness of this fruit is similar to that of sweet apples, but the taste is completely different. As its name suggests, it tastes like pineapple.

Sweetness above **18** degrees | Two harvests a year | August to October and December to March